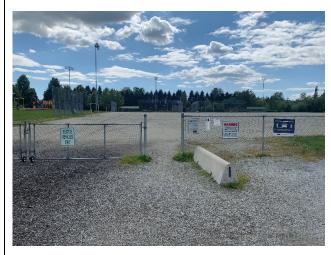

For entry to the facility for this diamond players and spectators would follow the below yellow path and enter through the marked entry and exit shown in the below photograph. There would be no need to stagger practice times with other fields at Field #2 – Maple Ridge Community Credit Union field would be using their own isolated entry point.

#### Overall Photographs:

Pathway to enter to Field #2 by yellow path from parking lot

Area designated for players and coaches only during Inning 1

activities

Entry to be used for Field #2 for yellow path