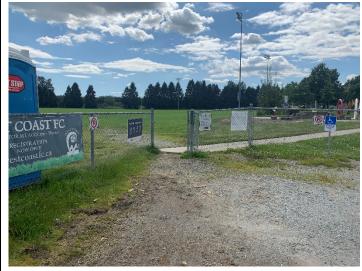

For entry to the facility for this diamond players and spectators would follow the below blue path and enter through the marked entry and exit shown in the below photograph. The start and end time of the practices for the practices on Field #1 – Meadow Ridge Rotary Field and Field #4 – Swan-E-Set Field would need to be staggered to minimize the interaction between players and coaches as they would use a common entry point.

Overall Photographs:

Pathway to enter to Field #1 by blue path from parking lot

Area designated for players and coaches only during Inning 1

activities

Entry to be used for Field #1 for blue path

Inspected by (Name & Club): Gary Waterman - RMMSA