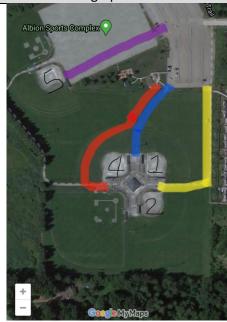

For entry to the facility for this diamond players and spectators would follow the below blue path and enter through the marked entry and exit shown in the below photograph. The start and end time of the practices for the practices on Field #1 – Meadow Ridge Rotary Field and Field #4 – Swan-E-Set Field would need to be staggered to minimize the interaction between players and coaches as they would use a common entry point.

Overall Photographs:

Pathway to enter to Field #1 by blue path from parking lot

Area designated for players and coaches only during Inning 1

activities

Entry to be used for Field #1 for blue path

Inspected by (Name & Club): Gary Waterman - RMMSA

For entry to the facility for this diamond players and spectators would follow the below yellow path and enter through the marked entry and exit shown in the below photograph. There would be no need to stagger practice times with other fields at Field #2 – Maple Ridge Community Credit Union field would be using their own isolated entry point.

#### Overall Photographs:

Pathway to enter to Field #2 by yellow path from parking lot

Area designated for players and coaches only during Inning 1

activities

Entry to be used for Field #2 for yellow path

For entry to the facility for this diamond players and spectators would follow the below red path and enter through the marked entry and exit shown in the below photograph. The start and end time of the practices for the practices on Field #1 – Meadow Ridge Rotary Field and Field #4 – Swan-E-Set Field would need to be staggered to minimize the interaction between players and coaches as they would use a common entry point.

Overall Photographs:

Pathway to enter to Field #4 by red path from parking lot

Area designated for players and coaches only during Inning 1

activities

Entry to be used for Field #4 for red path

Inspected by (Name & Club): Gary Waterman - RMMSA