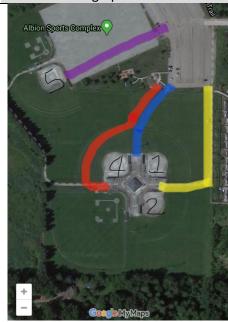

For entry to the facility for this diamond players and spectators would follow the below blue path and enter through the marked entry and exit shown in the below photograph. The start and end time of the practices for the practices on Field #1 – Meadow Ridge Rotary Field and Field #4 – Swan-E-Set Field would need to be staggered to minimize the interaction between players and coaches as they would use a common entry point.

For entry to the facility for this diamond players and spectators would follow the below yellow path and enter through the marked entry and exit shown in the below photograph. There would be no need to stagger practice times with other fields at Field #2 – Maple Ridge Community Credit Union field would be using their own isolated entry point.

For entry to the facility for this diamond players and spectators would follow the below red path and enter through the marked entry and exit shown in the below photograph. The start and end time of the practices for the practices on Field #1 – Meadow Ridge Rotary Field and Field #4 – Swan-E-Set Field would need to be staggered to minimize the interaction between players and coaches as they would use a common entry point.