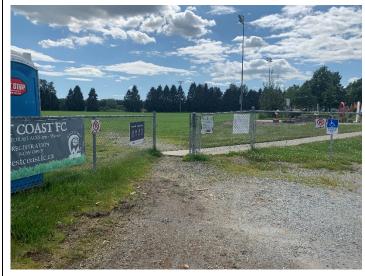

For entry to the facility for this diamond players and spectators would follow the below blue path and enter through the marked entry and exit shown in the below photograph. The start and end time of the practices for the practices on Field #1 – Meadow Ridge Rotary Field and Field #4 – Swan-E-Set Field would need to be staggered to minimize the interaction between players and coaches as they would use a common entry point.

Overall Photographs:

Pathway to enter to Field #1 by blue path from parking lot

Area designated for players and coaches only during Inning 1

activities

Entry to be used for Field #1 for blue path

Inspected by (Name & Club): Gary Waterman - RMMSA