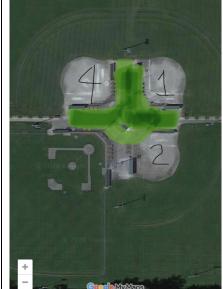

For entry to the facility for this diamond players and spectators would follow the below red path and enter through the marked entry and exit shown in the below photograph. The start and end time of the practices for the practices on Field #1 – Meadow Ridge Rotary Field and Field #4 – Swan-E-Set Field would need to be staggered to minimize the interaction between players and coaches as they would use a common entry point.

Overall Photographs:

Pathway to enter to Field #4 by red path from parking lot

Area designated for players and coaches only during Inning 1

activities

Entry to be used for Field #4 for red path

Inspected by (Name & Club): Gary Waterman - RMMSA