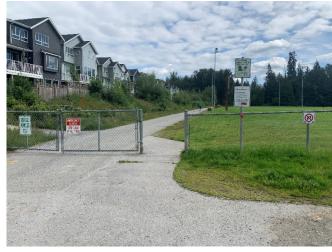

For entry to the facility for this diamond players and spectators would follow the below yellow path and enter through the marked entry and exit shown in the below photograph. There would be no need to stagger practice times with other fields at Field #2 – Maple Ridge Community Credit Union field would be using their own isolated entry point.

#### Overall Photographs:

Pathway to enter to Field #2 by yellow path from parking lot

Area designated for players and coaches only during Inning 1

activities

Entry to be used for Field #2 for yellow path