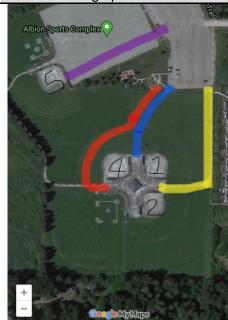

For entry to the facility for this diamond players and spectators would follow the below blue path and enter through the marked entry and exit shown in the below photograph. The start and end time of the practices for the practices on Field #1 – Meadow Ridge Rotary Field and Field #4 – Swan-E-Set Field would need to be staggered to minimize the interaction between players and coaches as they would use a common entry point.

For entry to the facility for this diamond players and spectators would follow the below yellow path and enter through the marked entry and exit shown in the below photograph. There would be no need to stagger practice times with other fields at Field #2 – Maple Ridge Community Credit Union field would be using their own isolated entry point.

For entry to the facility for this diamond players and spectators would follow the below red path and enter through the marked entry and exit shown in the below photograph. The start and end time of the practices for the practices on Field #1 – Meadow Ridge Rotary Field and Field #4 – Swan-E-Set Field would need to be staggered to minimize the interaction between players and coaches as they would use a common entry point.