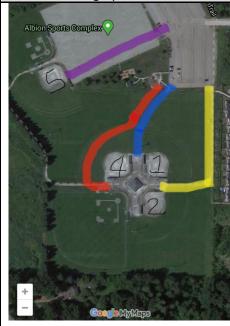

For entry to the facility for this diamond players and spectators would follow the below blue path and enter through the marked entry and exit shown in the below photograph. The start and end time of the practices for the practices on Field #1 – Meadow Ridge Rotary Field and Field #4 – Swan-E-Set Field would need to be staggered to minimize the interaction between players and coaches as they would use a common entry point.

Overall Photographs:

Pathway to enter to Field #1 by blue path from parking lot

Area designated for players and coaches only during Inning 1

activities

Entry to be used for Field #1 for blue path

Inspected by (Name & Club): Gary Waterman - RMMSA

For entry to the facility for this diamond players and spectators would follow the below yellow path and enter through the marked entry and exit shown in the below photograph. There would be no need to stagger practice times with other fields at Field #2 – Maple Ridge Community Credit Union field would be using their own isolated entry point.

#### Overall Photographs:

Pathway to enter to Field #2 by yellow path from parking lot

Area designated for players and coaches only during Inning 1

activities

Entry to be used for Field #2 for yellow path

For entry to the facility for this diamond players and spectators would follow the below red path and enter through the marked entry and exit shown in the below photograph. The start and end time of the practices for the practices on Field #1 – Meadow Ridge Rotary Field and Field #4 – Swan-E-Set Field would need to be staggered to minimize the interaction between players and coaches as they would use a common entry point.

Overall Photographs:

Pathway to enter to Field #4 by red path from parking lot

Area designated for players and coaches only during Inning 1

activities

Entry to be used for Field #4 for red path

Inspected by (Name & Club): Gary Waterman - RMMSA