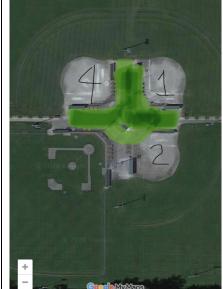

For entry to the facility for this diamond players and spectators would follow the below blue path and enter through the marked entry and exit shown in the below photograph. The start and end time of the practices for the practices on Field #1 – Meadow Ridge Rotary Field and Field #4 – Swan-E-Set Field would need to be staggered to minimize the interaction between players and coaches as they would use a common entry point.

Overall Photographs:

Pathway to enter to Field #1 by blue path from parking lot

Area designated for players and coaches only during Inning 1

activities

Entry to be used for Field #1 for blue path

Inspected by (Name & Club): Gary Waterman - RMMSA